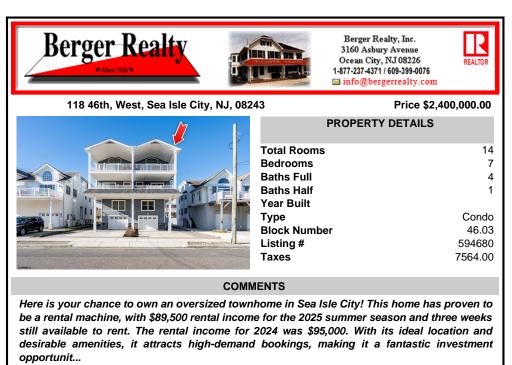

## COMMENTS

Here is your chance to own an oversized townhome in Sea Isle City! This home has proven to be a rental machine, with \$89,500 rental income for the 2025 summer season and three weeks still available to rent. The rental income for 2024 was \$95,000. With its ideal location and desirable amenities, it attracts high-demand bookings, making it a fantastic investment opportunit...

Condo

594680

7564.00

46.03

| PROPERTY FEATURES                 |                                                       |                                                                                                                            |                                                     |  |  |  |
|-----------------------------------|-------------------------------------------------------|----------------------------------------------------------------------------------------------------------------------------|-----------------------------------------------------|--|--|--|
| ParkingGarage<br>Two Car          | OtherRooms<br>Dining Area<br>Eat In Kitchen<br>Pantry | InteriorFeatures<br>Cathedral Ceiling(s)<br>Fireplace(s)<br>Foyer<br>Hardwood Floors<br>Master Bath<br>Wall to Wall Carpet | Heating<br>Forced Air<br>Gas-Natural<br>Multi-Zoned |  |  |  |
| Cooling<br>Central<br>Multi-Zoned | HotWater<br>Gas                                       | Water<br>Public Water                                                                                                      | Sewer<br>Public Sewer                               |  |  |  |