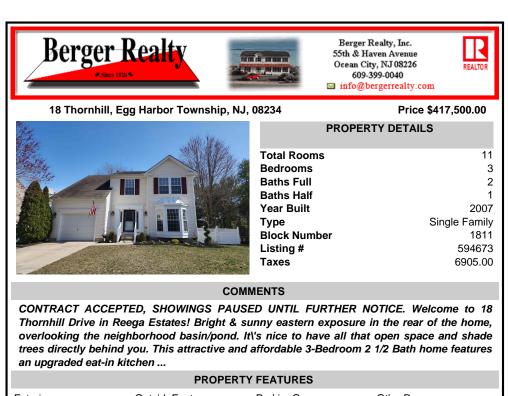

| Exterior<br>Vinyl                                                                                          | OutsideFeatures<br>Deck<br>Fenced Yard                                    | ParkingGarage<br>Two Car<br>Attached Garage | OtherRooms<br>Breakfast Nook<br>Dining Room<br>Eat In Kitchen<br>Laundry/Utility Room