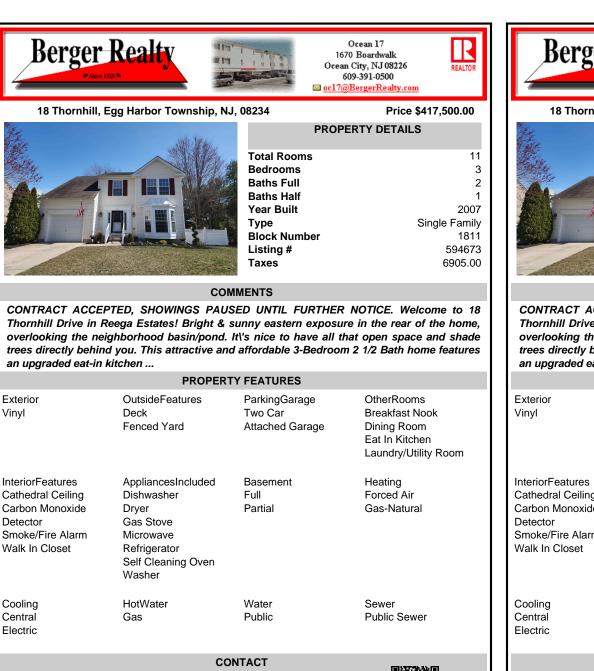

COMMENTS

CONTRACT ACCEPTED, SHOWINGS PAUSED UNTIL FURTHER NOTICE. Welcome to 18 Thornhill Drive in Reega Estates! Bright & sunny eastern exposure in the rear of the home, overlooking the neighborhood basin/pond. It\'s nice to have all that open space and shade trees directly behind you. This attractive and affordable 3-Bedroom 2 1/2 Bath home features an upgraded eat-in kitchen ...