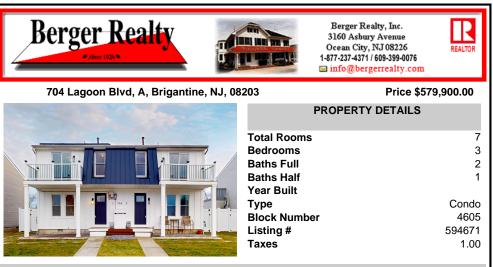

|                       | Total Rooms  | 1      |
|-----------------------|--------------|--------|
| 7                     | Bedrooms     | 3      |
|                       | Baths Full   | 2      |
| 1                     | Baths Half   | 1      |
| s m                   | Year Built   |        |
|                       | Туре         | Condo  |
|                       | Block Number | 4605   |
| <u></u>               | Listing #    | 594671 |
| and the second second | Taxes        | 1.00   |
| Constant of the       |              |        |