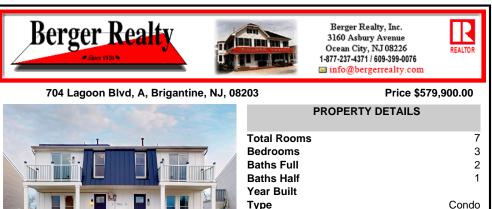

|                       | Total Rooms  | 1      |
|-----------------------|--------------|--------|
| 7                     | Bedrooms     | 3      |
|                       | Baths Full   | 2      |
| 1                     | Baths Half   | 1      |
| s m                   | Year Built   |        |
|                       | Туре         | Condo  |
|                       | Block Number | 4605   |
| <u></u>               | Listing #    | 594671 |
| and the second second | Taxes        | 1.00   |
| Constant of the       |              |        |