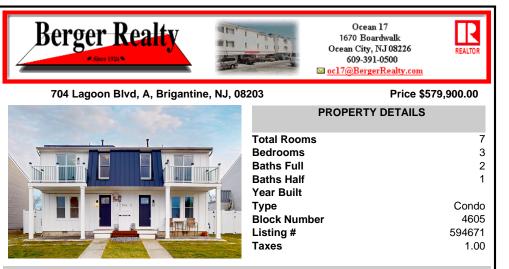

## COMMENTS

Townhome on South End of Island - Views of St. George Thoroughfare and Atlantic City skyline - a beautifully remodeled condo, 3-bedroom, 2.5-bath featuring stunning views. Pets allowed and rentals - no restrictions here, you are the boss of your home! The property has undergone a complete renovation, including a new front exterior elevation, a new front patio, and both fro...