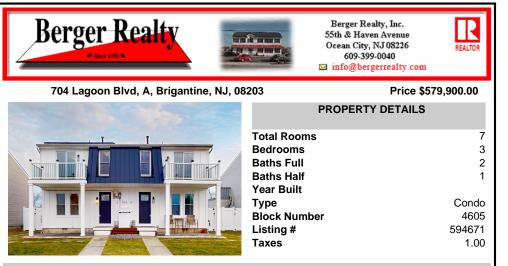

## COMMENTS

Townhome on South End of Island - Views of St. George Thoroughfare and Atlantic City skyline - a beautifully remodeled condo, 3-bedroom, 2.5-bath featuring stunning views. Pets allowed and rentals - no restrictions here, you are the boss of your home! The property has undergone a complete renovation, including a new front exterior elevation, a new front patio, and both fro...

| PROPERTY FEATURES               |                       |                           |                                                 |  |  |
|---------------------------------|-----------------------|---------------------------|-------------------------------------------------|--|--|
| Exterior<br>Vinyl               | ParkingGarage<br>None | OtherRooms<br>Dining Area | InteriorFeatures<br>Master Ba