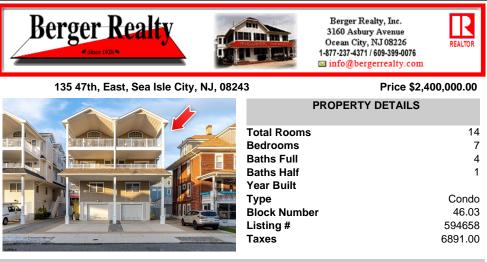

135 47th, East, Sea Isle City, NJ, 08243

| City, NJ, 0824           | 3                | Price \$2,400,000.00 |  |
|--------------------------|------------------|----------------------|--|
| 1                        | PROPERTY DETAILS |                      |  |
|                          | Total Rooms      | 14                   |  |
| 47                       | Bedrooms         | 7                    |  |
|                          | Baths Full       | 4                    |  |
|                          | Baths Half       | 1                    |  |
|                          | Year Built       |                      |  |
|                          | Туре             | Condo                |  |
|                          | Block Number     | 46.03                |  |
|                          | Listing #        | 594658               |  |
| AND THE REAL PROPERTY OF | Taxes            | 6891.00              |  |
|                          |                  |                      |  |