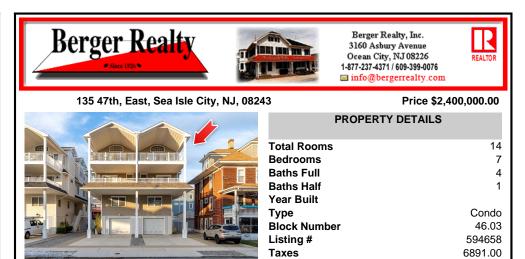

135 47th, East, Sea Isle City, NJ, 08243

| City, NJ, 08243  |                  | Price \$2,400,000.00 |  |
|------------------|------------------|----------------------|--|
| 1                | PROPERTY DETAILS |                      |  |
|                  | Total Rooms      | 14                   |  |
| 47               | Bedrooms         | 7                    |  |
|                  | Baths Full       | 4                    |  |
|                  | Baths Half       | 1                    |  |
|                  | Year Built       |                      |  |
|                  | Туре             | Condo                |  |
|                  | Block Number     | 46.03                |  |
|                  | Listing #        | 594658               |  |
| ALC: NO DECISION | Taxes            | 6891.00              |  |
|                  |                  |                      |  |