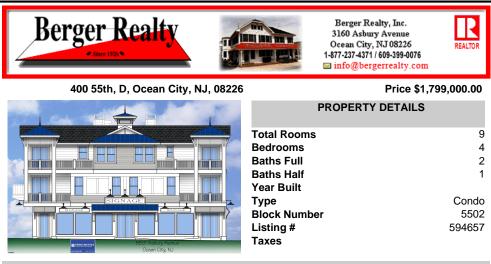

## COMMENTS

Located on the corner across from the beach in Ocean City's south end, this 4 bedroom, 2.5 bath condo is built with all the amenities and quality you would expect from one of Ocean City's premier builders. The exterior features Hardie Plank siding. The kitchen is furnished with upgraded Kraftmaid cabinetry, quartz tops, and GE Café appliances. An upgraded trim package ...