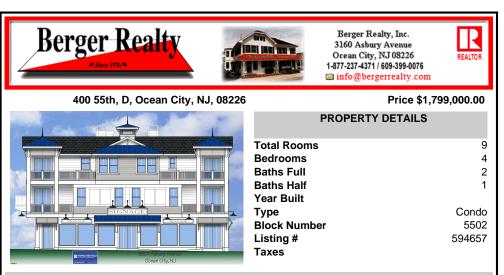

## COMMENTS

Located on the corner across from the beach in Ocean City's south end, this 4 bedroom, 2.5 bath condo is built with all the amenities and quality you would expect from one of Ocean City's premier builders. The exterior features Hardie Plank siding. The kitchen is furnished with upgraded Kraftmaid cabinetry, quartz tops, and GE Café appliances. An upgraded trim package ...