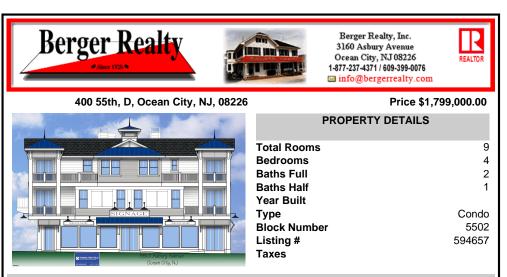

Public Sewer

CONTACT

Scan to see Property page.

|                | PROPERTY DETAILS  |  |
|----------------|-------------------|--|
|                | Total Rooms 9     |  |
|                | Bedrooms 4        |  |
|                | Baths Full 2      |  |
|                | Baths Half 1      |  |
|                | Year Built        |  |
|                | Type Condo        |  |
|                | Block Number 5502 |  |
|                | Listing # 594657  |  |
| Bitter Monta   | Taxes             |  |
| Ocean City, NJ |                   |  |