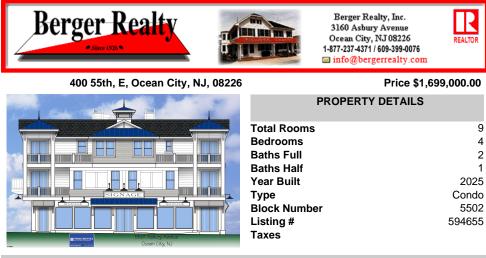

| Price \$1,699,000.00 |            |
|----------------------|------------|
| PROPERT              | TY DETAILS |
| Total Rooms          | 9          |
|                      |            |
| Bedrooms             | 4          |
| Baths Full           | 2          |
| Baths Half           | 1          |
| Year Built           | 2025       |
| Туре                 | Condo      |
| Block Number         | 5502       |
| Listing #            | 594655     |
| Taxes                |            |

## COMMENTS

Located on the corner across from the beach in Ocean City's south end, this 4 bedroom, 2.5 bath condo is built with all the amenities and quality you would expect from one of Ocean City's premier builders. The exterior features Hardie Plank siding. The kitchen is furnished with upgraded Kraftmaid cabinetry, quartz tops, and GE Café appliances. An upgraded trim package ...