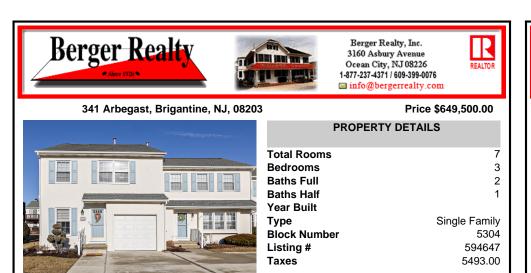

Beautiful Newly Remodeled Move in Condition End Unit Townhouse at Kings Cove...Reverse floorplan with vaulted ceilings...Second floor has living room with fireplace, kitchen, dining area, loft, powder room, master bedroom with large private deck (new fiberglass and vinyl railings) and renovated master bath...First floor has family room, large walk-in closet, 2 bedrooms, re...