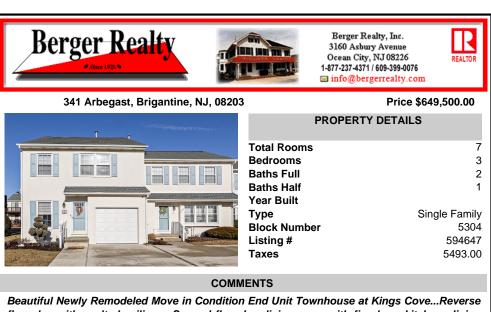

## COMMENTS

Beautiful Newly Remodeled Move in Condition End Unit Townhouse at Kings Cove...Reverse floorplan with vaulted ceilings...Second floor has living room with fireplace, kitchen, dining area, loft, powder room, master bedroom with large private deck (new fiberglass and vinyl railings) and renovated master bath...First floor has family room, large walk-in closet, 2 bedrooms, re...