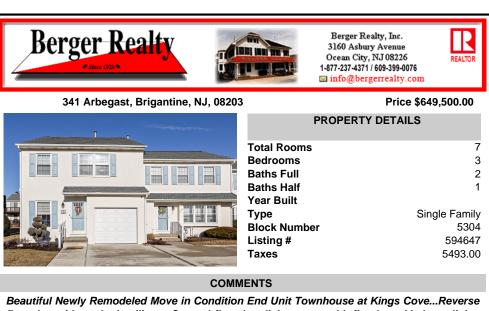

## COMMENTS

Beautiful Newly Remodeled Move in Condition End Unit Townhouse at Kings Cove...Reverse floorplan with vaulted ceilings...Second floor has living room with fireplace, kitchen, dining area, loft, powder room, master bedroom with large private deck (new fiberglass and vinyl railings) and renovated master bath...First floor has family room, large walk-in closet, 2 bedrooms, re...