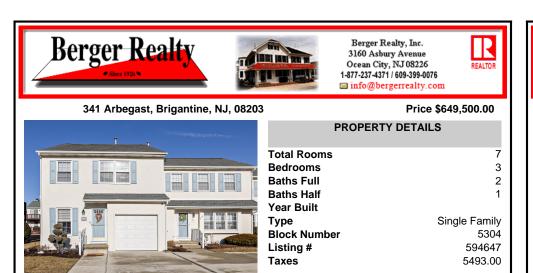

Beautiful Newly Remodeled Move in Condition End Unit Townhouse at Kings Cove...Reverse floorplan with vaulted ceilings...Second floor has living room with fireplace, kitchen, dining area, loft, powder room, master bedroom with large private deck (new fiberglass and vinyl railings) and renovated master bath...First floor has family room, large walk-in closet, 2 bedrooms, re...