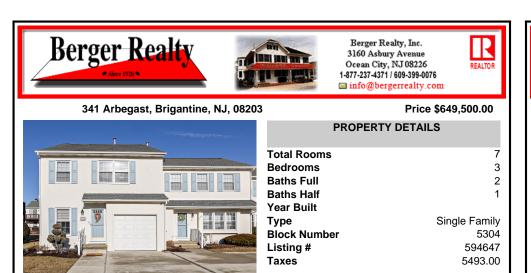

## COMMENTS

Beautiful Newly Remodeled Move in Condition End Unit Townhouse at Kings Cove...Reverse floorplan with vaulted ceilings...Second floor has living room with fireplace, kitchen, dining area, loft, powder room, master bedroom with large private deck (new fiberglass and vinyl railings) and renovated master bath...First floor has family room, large walk-in closet, 2 bedrooms, re...