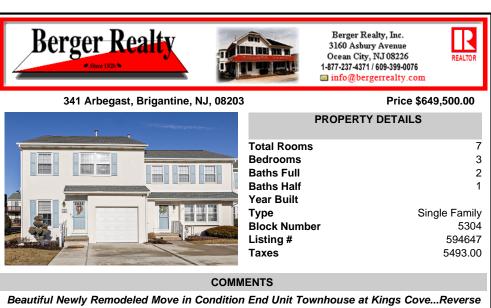

Beautiful Newly Remodeled Move in Condition End Unit Townhouse at Kings Cove...Reverse floorplan with vaulted ceilings...Second floor has living room with fireplace, kitchen, dining area, loft, powder room, master bedroom with large private deck (new fiberglass and vinyl railings) and renovated master bath...First floor has family room, large walk-in closet, 2 bedrooms, re...