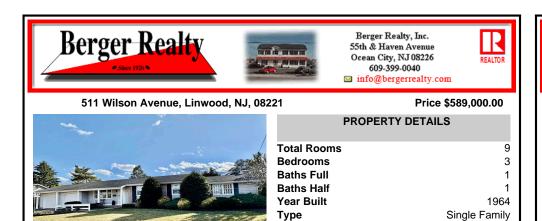

## COMMENTS

**Block Number** 

Listing #

Taxes

118

594627

8744.00

This may be the single-level living sprawling ranch you\'ve been waiting for!!! Features include: Sunken family room with soaring vaulted ceilings, full wall brick fireplace and stylish bar. Large eat-in kitchen opening onto sunken florida room with high ceilings and lotsa glass/light...additional seasonal garden atrium, 2 car attached garage, large L-shaped storage shed a...

## COMMENTS

This may be the single-level living sprawling ranch you\'ve been waiting for!!! Features include: Sunken family room with soaring vaulted ceilings, full wall brick fireplace and stylish bar. Large eat-in kitchen opening onto sunken florida room with high ceilings and lotsa glass/light...additional seasonal garden atrium, 2 car attached garage, large L-shaped storage shed a...