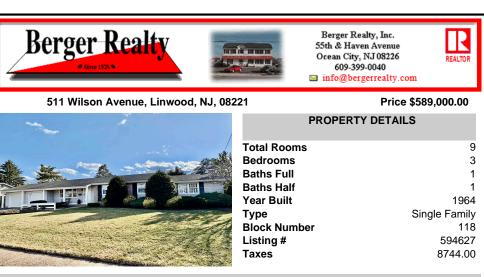

## COMMENTS

**Block Number** 

Listing #

Taxes

118

594627

8744.00

This may be the single-level living sprawling ranch you\'ve been waiting for!!! Features include: Sunken family room with soaring vaulted ceilings, full wall brick fireplace and stylish bar. Large eat-in kitchen opening onto sunken florida room with high ceilings and lotsa glass/light...additional seasonal garden atrium, 2 car attached garage, large L-shaped storage shed a...

## COMMENTS

This may be the single-level living sprawling ranch you\'ve been waiting for!!! Features include: Sunken family room with soaring vaulted ceilings, full wall brick fireplace and stylish bar. Large eat-in kitchen opening onto sunken florida room with high ceilings and lotsa glass/light...additional seasonal garden atrium, 2 car attached garage, large L-shaped storage shed a...