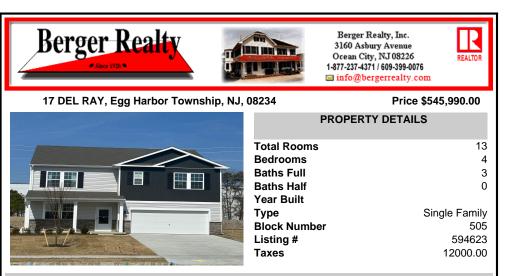

## 17 DEL RAY, Egg Harbor Township, NJ, 08234

## Price \$545,990.00

| , |             |                  |
|---|-------------|------------------|
|   |             | PROPERTY DETAILS |
|   | Total Rooms | <b>s</b> 13      |
|   | Bedrooms    | 4                |
|   | Baths Full  | 3                |
|   | Baths Half  | 0                |
|   | Year Built  |                  |
|   | Туре        | Single Family    |
|   | Block Numb  | <b>er</b> 505    |
|   | Listing #   | 594623           |
|   | Taxes       | 12000.00         |
|   |             |                  |