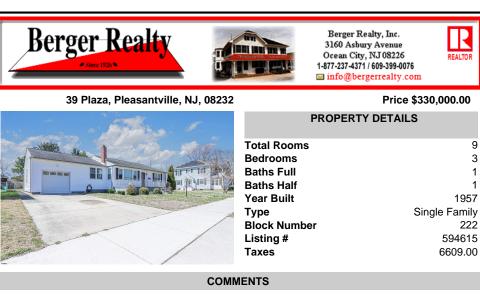

## 39 Plaza, Pleasantville, NJ, 08232

|  | 4     | and a |   |
|--|-------|-------|---|
|  |       |       |   |
|  |       |       |   |
|  | North |       | / |

|                  | Price \$330,000.00 |  |  |  |  |
|------------------|--------------------|--|--|--|--|
| PROPERTY DETAILS |                    |  |  |  |  |
|                  |                    |  |  |  |  |
| Total Rooms      |                    |  |  |  |  |
| Bedrooms         | 3                  |  |  |  |  |
| Baths Full       | 1                  |  |  |  |  |
| Baths Half       | 1                  |  |  |  |  |
| Year Built       | 1957               |  |  |  |  |
| Туре             | Single Family      |  |  |  |  |
| Block Number     | 222                |  |  |  |  |
| Listing #        | 594615             |  |  |  |  |
| Taxes            | 6609.00            |  |  |  |  |
|                  |                    |  |  |  |  |