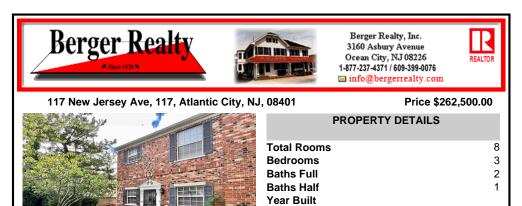

Total Bedro Baths Baths Year Type Block Listin Taxes

| ty, NJ, 08401 |              | Price \$262,500.00 |
|---------------|--------------|--------------------|
|               | PROPERT      | Y DETAILS          |
|               | Total Rooms  | 8                  |
|               | Bedrooms     | 3                  |
|               | Baths Full   | 2                  |
|               | Baths Half   | 1                  |
|               | Year Built   |                    |
|               | Туре         | Condo              |
|               | Block Number | 309                |
|               | Listing #    | 594614             |
| N.C.          | Taxes        | 3138.00            |

# Taxes

Туре

Listing #

**Block Number** 