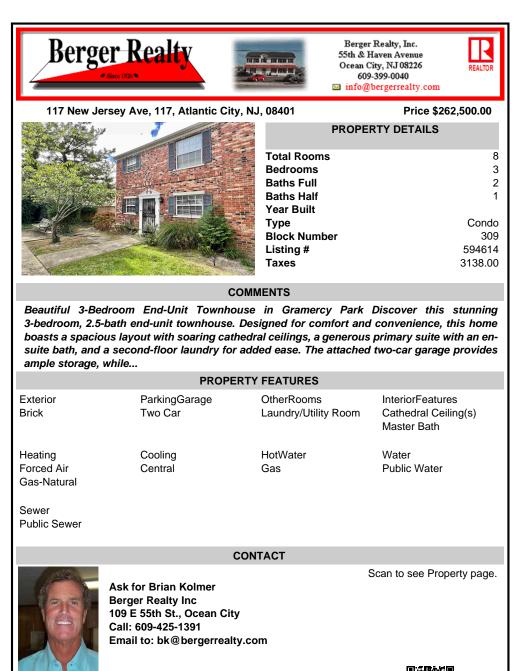

## COMMENTS

Beautiful 3-Bedroom End-Unit Townhouse in Gramercy Park Discover this stunning 3-bedroom, 2.5-bath end-unit townhouse. Designed for comfort and convenience, this home boasts a spacious layout with soaring cathedral ceilings, a generous primary suite with an ensuite bath, and a second-floor laundry for added ease. The attached two-car garage provides ample storage, while...