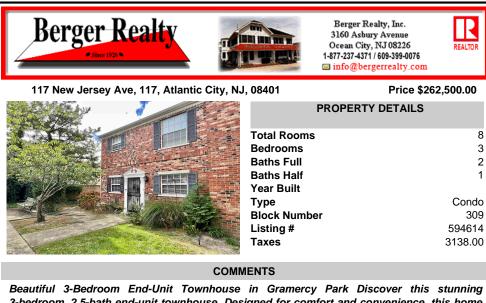

Total Bedro Baths Baths Year I Type Block Listin Taxes

| y, NJ, | 08401        | Price \$262,500.00 |
|--------|--------------|--------------------|
|        | PROPER       | TY DETAILS         |
|        | Total Rooms  | 8                  |
|        | Bedrooms     | 3                  |
|        | Baths Full   | 2                  |
|        | Baths Half   | 1                  |
|        | Year Built   |                    |
|        | Туре         | Condo              |
|        | Block Number | 309                |
|        | Listing #    | 594614             |
|        | Taxes        | 3138.00            |

## COMMENTS

Beautiful 3-Bedroom End-Unit Townhouse in Gramercy Park Discover this stunning 3-bedroom, 2.5-bath end-unit townhouse. Designed for comfort and convenience, this home boasts a spacious layout with soaring cathedral ceilings, a generous primary suite with an ensuite bath, and a second-floor laundry for added ease. The attached two-car garage provides ample storage, while...