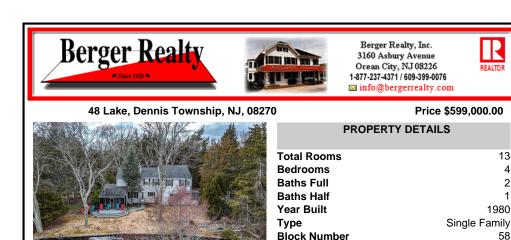

Web: www.bergerrealty.com

**Berger Realty** Berger Realty, Inc. 3160 Asbury Avenue Ocean City, NJ 08226 REALTOR 1-877-237-4371 / 609-399-0076 info@bergerrealty.com 48 Lake, Dennis Township, NJ, 08270 Price \$599,000.00 **PROPERTY DETAILS** 13 **Total Rooms** 13 **Bedrooms** 4 4 **Baths Full** 2 2 **Baths Half** 1 1980 Year Built 1980 Type Single Family 58 **Block Number** 58 594603 Listing # 594603 5943.00 Taxes 5943.00 COMMENTS This charming lakefront home offers breathtaking water views and access to the tranguil Ludlam\'s Pond. This rare property offers a spacious floor plan with over 3,200 square feet of living space, 4 bedrooms, 2.5 bathrooms, a Florida room overlooking the water, second rec/living room, two car garage and much more. This home is being sold as-is.... **PROPERTY FEATURES** OutsideFeatures Exterior ParkingGarage OtherRooms Vinyl Deck Attached Garage **Dining Area** Paved Road Auto Door Opener **Dining Room** Two Car Eat In Kitchen Florida Room Great Room AppliancesIncluded AlsoIncluded Heating Cooling Dishwasher Blinds Gas-Propane Wall Units Dryer Hot Water **Electric Stove** Oil Microwave Refrigerator Washer **HotWater** Water Sewer Private Gas Private CONTACT Scan to see Property page. age.