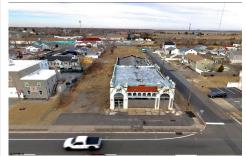

# COMMENTS

The Studebaker Building is For Sale. This one of a kind historic building sits on a 100 x 454 lot on the well traveled Black Horse Pike on the way into Atlantic City. This piece offers many options: rahab the current structure and bring it back to it it\'s Glory of yesteryear, subdivide and get at least 4 residential buildings in the rear while keeping the commercial uni...

# **PROPERTY FEATURES**

| Exterior<br>Brick | OutsideFeatures<br>Security Light/System | ParkingGarage<br>11 or More Spaces | InteriorFeatures Display Windows |
|-------------------|------------------------------------------|------------------------------------|----------------------------------|
| Masonry           | Sign                                     | Off Street                         | Security System                  |
|                   | Storage Building                         | Other (See Remarks)                | Storage                          |
|                   |                                          | Paved                              |                                  |