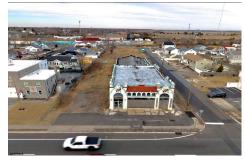

# **COMMENTS**

The Studebaker Building is For Sale. This one of a kind historic building sits on a 100 x 454 lot on the well traveled Black Horse Pike on the way into Atlantic City. This piece offers many options: rahab the current structure and bring it back to it it\'s Glory of yesteryear, subdivide and get at least 4 residential buildings in the rear while keeping the commercial uni...

# **PROPERTY FEATURES**

| Exterior | OutsideFeatures       | ParkingGarage       | InteriorFeatures |
|----------|-----------------------|---------------------|------------------|
| Brick    | Security Light/System | 11 or More Spaces   | Display Windows  |
| Masonry  | Sign                  | Off Street          | Security System  |
|          | Storage Building      | Other (See Remarks) | Storage          |
|          |                       | Paved               | •                |