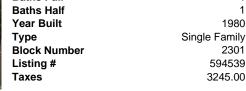

1980

2301

594539 3245.00

Heating

Electric

Baseboard

| Total Rooms  | 6             |  |  |
|--------------|---------------|--|--|
| Bedrooms     | 2             |  |  |
| Baths Full   | 1             |  |  |
| Baths Half   | 1             |  |  |
| Year Built   | 1980          |  |  |
| Туре         | Single Family |  |  |
| Block Number | 2301          |  |  |
| Listing #    | 594539        |  |  |
| Taxes        | 3245.00       |  |  |