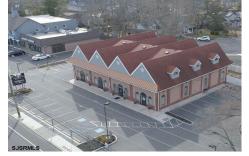

2323 NEW, Northfield, NJ, 08225

| 25             | Price \$2,400,000.00 |          |
|----------------|----------------------|----------|
|                | PROPERTY DETAILS     |          |
|                |                      |          |
| AN L           | Total Rooms          |          |
|                | Bedrooms             | 0        |
|                | Baths Full           | 0        |
|                | Baths Half           | 0        |
|                | Year Built           | 2021     |
| and the second | Туре                 |          |
|                | Block Number         | 27       |
| 1              | Listing #            | 594516   |
| 1              | Taxes                | 33226.00 |
| 10-            |                      |          |

## COMMENTS

Fantastic Commercial Property with Long-Term Established Tenancy. Don't miss out on this incredible opportunity to own a premier commercial property in Northfield, currently leased to a beloved & well established local institution. This newly constructed building is in pristine condition (built in 2021), with the current tenant being the first tenant to thoughtfully cust...