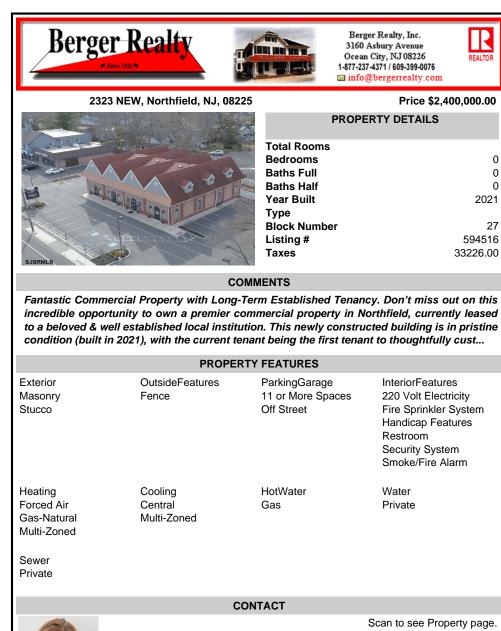

2323 NEW, Northfield, NJ, 08225

| 25             | Price \$2,400,000.00 |          |
|----------------|----------------------|----------|
|                | PROPERTY DETAILS     |          |
| 1123           |                      |          |
| and the        | Total Rooms          |          |
|                | Bedrooms             | 0        |
|                | Baths Full           | 0        |
|                | Baths Half           | 0        |
|                | Year Built           | 2021     |
| and the second | Туре                 |          |
|                | Block Number         | 27       |
| 1              | Listing #            | 594516   |
| 1              | Taxes                | 33226.00 |
| - M            |                      |          |

Berger Realty, Inc.

3160 Asbury Avenue Ocean City, NJ 08226

1-877-237-4371 / 609-399-0076

info@bergerrealty.com

## COMMENTS

Fantastic Commercial Property with Long-Term Established Tenancy. Don't miss out on this incredible opportunity to own a premier commercial property in Northfield, currently leased to a beloved & well established local institution. This newly constructed building is in pristine condition (built in 2021), with the current tenant being the first tenant to thoughtfully cust...

**PROPERTY FEATURES** Exterior **OutsideFeatures** ParkingGarage InteriorFeatures Masonry Fence 11 or More Spaces 220 Volt Electricity Stucco Off Street Fire Sprinkler System Handicap Features Restroom Security System Smoke/Fire Alarm Heating Cooling HotWater Water Forced Air Central Gas Private Gas-Natural Multi-Zoned Multi-Zoned Sewer Private CONTACT Scan to see Property page. Ask for Yvonne Kuhn