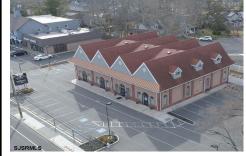

2323 NEW, Northfield, NJ, 08225

| 25             | Price \$2,400,000.00 |          |
|----------------|----------------------|----------|
|                | PROPERTY DETAILS     |          |
| 1123           |                      |          |
| and the        | Total Rooms          |          |
|                | Bedrooms             | 0        |
|                | Baths Full           | 0        |
|                | Baths Half           | 0        |
|                | Year Built           | 2021     |
| and the second | Туре                 |          |
|                | Block Number         | 27       |
| 1              | Listing #            | 594516   |
| 1              | Taxes                | 33226.00 |
| - M            |                      |          |

## COMMENTS

Fantastic Commercial Property with Long-Term Established Tenancy. Don't miss out on this incredible opportunity to own a premier commercial property in Northfield, currently leased to a beloved & well established local institution. This newly constructed building is in pristine condition (built in 2021), with the current tenant being the first tenant to thoughtfully cust...