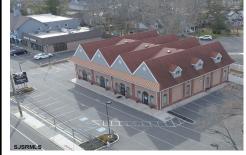

2323 NEW, Northfield, NJ, 08225

| 225            | Price \$2,400,000.00 |          |
|----------------|----------------------|----------|
|                | PROPERTY DETAILS     |          |
|                | Total Rooms          |          |
|                | Bedrooms             | 0        |
| 5              | Baths Full           | 0        |
| P              | Baths Half           | 0        |
| ay se          | Year Built           | 2021     |
| and the second | Туре                 |          |
|                | Block Number         | 27       |
| . 1            | Listing #            | 594516   |
| 1.             | Taxes                | 33226.00 |

## COMMENTS

Fantastic Commercial Property with Long-Term Established Tenancy. Don't miss out on this incredible opportunity to own a premier commercial property in Northfield, currently leased to a beloved & well established local institution. This newly constructed building is in pristine condition (built in 2021), with the current tenant being the first tenant to thoughtfully cust...