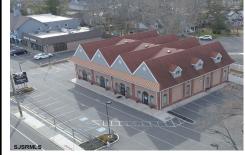

2323 NEW, Northfield, NJ, 08225

| 225            | Price \$2,400,000.00 |          |
|----------------|----------------------|----------|
|                | PROPERTY DETAILS     |          |
|                | Total Rooms          |          |
|                | Bedrooms             | 0        |
|                | Baths Full           | 0        |
| E              | Baths Half           | 0        |
| 14.30          | Year Built           | 2021     |
| and the second | Туре                 |          |
|                | Block Number         | 27       |
| 1              | Listing #            | 594516   |
| Y              | Taxes                | 33226.00 |

## COMMENTS

Fantastic Commercial Property with Long-Term Established Tenancy. Don't miss out on this incredible opportunity to own a premier commercial property in Northfield, currently leased to a beloved & well established local institution. This newly constructed building is in pristine condition (built in 2021), with the current tenant being the first tenant to thoughtfully cust...