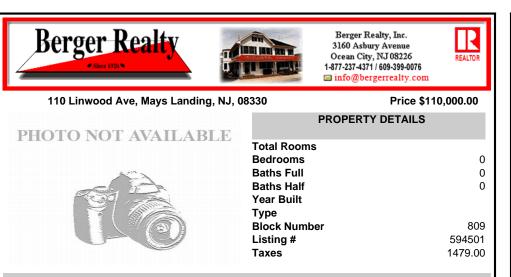

## 110 Linwood Ave, Mays Landing, NJ, 08330

#### Price \$110,000.00

| PHOTO NOT AVAILABLE                   | PROPERTY DETAILS                                                  |                          |
|---------------------------------------|-------------------------------------------------------------------|--------------------------|
| A A A A A A A A A A A A A A A A A A A | Total Rooms<br>Bedrooms<br>Baths Full<br>Baths Half<br>Year Built | 0<br>0<br>0              |
| Ū.O                                   | Type<br>Block Number<br>Listing #<br>Taxes                        | 809<br>594501<br>1479.00 |