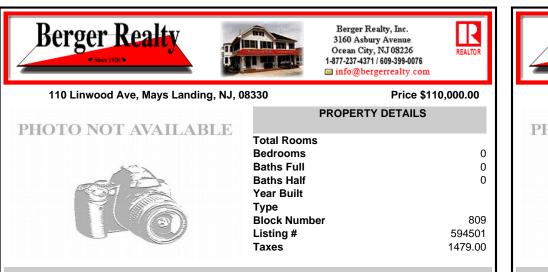

# 110 Linwood Ave, Mays Landing, NJ, 08330

Price \$110,000.00

| HOTO NOT AVAILADI E | PROPERTY DETAILS                                                                                                |                                         |
|---------------------|-----------------------------------------------------------------------------------------------------------------|-----------------------------------------|
| HOTO NOT AVAILABLE  | Total Rooms<br>Bedrooms<br>Baths Full<br>Baths Half<br>Year Built<br>Type<br>Block Number<br>Listing #<br>Taxes | 0<br>0<br>0<br>809<br>594501<br>1479.00 |