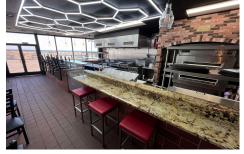

## COMMENTS

On THE World Famous Boardwalk!!! Since 1970!! Business Only. Turn key Pizzeria and Restaurant with 45 seats. All equipment is included...\$84K pizza ovens (2) \$ \$15k espresso machine friers, 3 hoods system, Granite, Stainless still, 4 Pizza ovens, Dishwasher, HVAC, New Security System, Ceiling Fans, Digital Displays, Refrigerators, Frizzers and more... Established Hig...