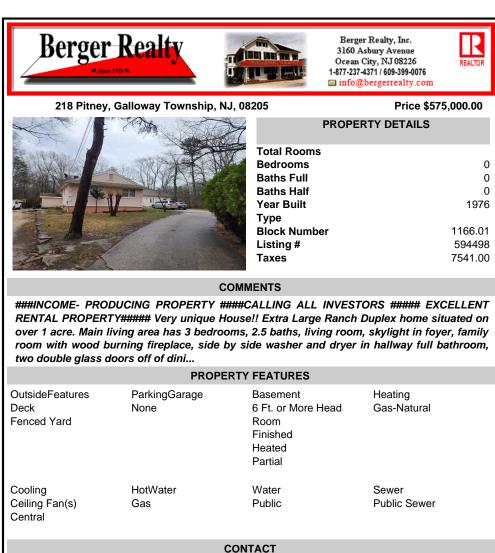

Berger Realty, Inc.

3160 Asbury Avenue Ocean City, NJ 08226

REALTO

0

0

0

1976

1166.01

594498

7541.00

Price \$575,000.00

218 Pitney, Galloway Township, NJ, 08205

| PROPERTY DETAILS                                                                                                |
|-----------------------------------------------------------------------------------------------------------------|
| Total Rooms<br>Bedrooms<br>Baths Full<br>Baths Half<br>Year Built<br>Type<br>Block Number<br>Listing #<br>Taxes |

## COMMENTS

####INCOME- PRODUCING PROPERTY ####CALLING ALL INVESTORS ###### EXCELLENT RENTAL PROPERTY##### Very unique House!! Extra Large Ranch Duplex home situated on over 1 acre. Main living area has 3 bedrooms, 2.5 baths, living room, skylight in foyer, family room with wood burning fireplace, side by side washer and dryer in hallway full bathroom, two double glass doors off of dini ...

| PROPERTY FEATURES                      |                       |                                                                         |                        |
|----------------------------------------|-----------------------|-------------------------------------------------------------------------|------------------------|
| OutsideFeatures<br>Deck<br>Fenced Yard | ParkingGarage<br>None | Basement<br>6 Ft. or More Head<br>Room<br>Finished<br>Heated<br>Partial | Heating<br>Gas-Natural |
| Cooling<br>Ceiling Fan(s)<br>Central   | HotWater<br>Gas       | Water<br>Public                                                         | Sewer<br>Public Sewer  |