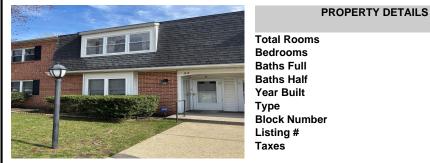

|      | Total Rooms  | 4       |
|------|--------------|---------|
|      | Bedrooms     | 2       |
| 1    | Baths Full   | 1       |
| -    | Baths Half   | 0       |
|      | Year Built   | 1973    |
| -    | Туре         | Condo   |
| 8021 | Block Number | 2302    |
| 語の   | Listing #    | 594496  |
|      | Taxes        | 2944.00 |
|      |              |         |

**PROPERTY DETAILS** 