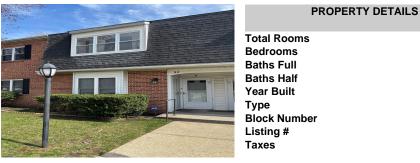

| Total Rooms  | 4       |
|--------------|---------|
| Bedrooms     | 2       |
| Baths Full   | 1       |
| Baths Half   | 0       |
| Year Built   | 1973    |
| Туре         | Condo   |
| Block Number | 2302    |
| Listing #    | 594496  |
| Taxes        | 2944.00 |
|              |         |

**PROPERTY DETAILS** 