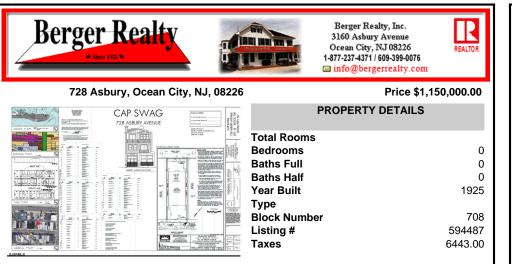

## COMMENTS

PRIME MIXED-USE DEVELOPMENT OPPORTUNITY ON ASBURY AVE! This rare mixed-use property offers a blank canvas for your vision in the heart of Ocean City\'s bustling Asbury Ave. This project comes shovel ready. With city-approved plans in hand, this property is set for transformation into a dynamic space featuring: - Two residential living units, ideal for vacationers or yea ...

|                                      | PROPERTY FEATURES        |                                      |                    |  |
|--------------------------------------|--------------------------|--------------------------------------|--------------------|--|
| OutsideFeatures<br>Deck<br>Sidewalks | ParkingGarage<br>Two Car | Heating<br>Forced Air<br>Gas-Natural | Cooling<br>Central |  |
| HotWater<br>Gas                      | Water<br>Public          | Sewer<br>Public Sewer                |                    |  |