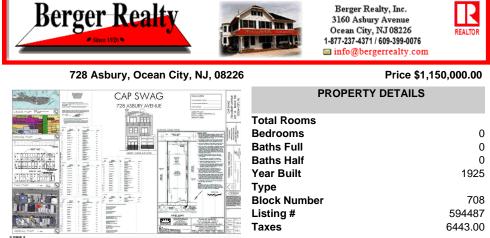

## COMMENTS

PRIME MIXED-USE DEVELOPMENT OPPORTUNITY ON ASBURY AVE! This rare mixed-use property offers a blank canvas for your vision in the heart of Ocean City\'s bustling Asbury Ave. This project comes shovel ready. With city-approved plans in hand, this property is set for transformation into a dynamic space featuring: - Two residential living units, ideal for vacationers or yea ...

| PROPERTY FEATURES                    |                          |                                      |                    |  |  |  |
|--------------------------------------|--------------------------|--------------------------------------|--------------------|--|--|--|
| OutsideFeatures<br>Deck<br>Sidewalks | ParkingGarage<br>Two Car | Heating<br>Forced Air<br>Gas-Natural | Cooling<br>Central |  |  |  |
| HotWater<br>Gas                      | Water<br>Public          | Sewer<br>Public Sewer                |                    |  |  |  |