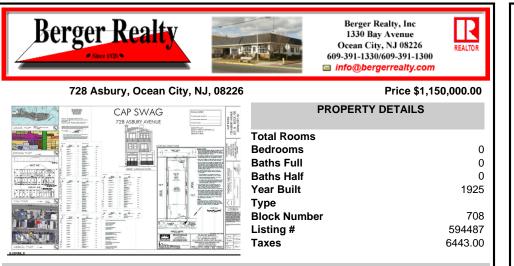

## CONTACT

Call: 609-741-7841 Email to: jtn@bergerrealty.com

Ask for John Tonkinson Berger Realty Inc 1330 Bay Avenue, Ocean City Scan to see Property page.

| THE REAL PROPERTY | 22207                                                                                                                                                                                                                                                                                                                                                   | CAI STVAC         |                                          |              |         |
|-------------------|---------------------------------------------------------------------------------------------------------------------------------------------------------------------------------------------------------------------------------------------------------------------------------------------------------------------------------------------------------|-------------------|------------------------------------------|--------------|---------|
|                   | non anna an                                                                                                                                                                                                                                                                                                               | 728 ASBURY AVENUE | E Marked Street                          |              |         |
|                   |                                                                                                                                                                                                                                                                                                                                                         |                   |                                          | Total Rooms  |         |
|                   |                                                                                                                                                                                                                                                                                                                                                         |                   |                                          | Bedrooms     | 0       |
| NET AR            | 2                                                                                                                                                                                                                                                                                                                                                       |                   |                                          | Baths Full   | 0       |
|                   | · · · · · · · · · · · · · · · · · · ·                                                                                                                                                                                                                                                                                                                   |                   |                                          | Baths Half   | 0       |
|                   | 1                                                                                                                                                                                                                                                                                                                                                       | - f 30NOC         |                                          | Year Built   | 1925    |
| M49 22 🛇          | 1 111 111 1111<br>1111 1111 1111 1111<br>1111 1111 1111 1111<br>1111 1111 1111 1111 1111<br>1111 1111 1111 1111 1111<br>1111 1111 1111 1111 1111 1111<br>1111 1111 1111 1111 1111 1111 1111<br>1111 1111 1111 1111 1111 1111 1111 1111 1111 |                   |                                          | Туре         |         |
|                   | 7 30 × 70.                                                                                                                                                                                                                                                                                                                                              |                   |                                          | Block Number | 708     |
|                   | · BIY - BIY<br>· BY - BIX<br>· BY - BIX<br>· BY - BIX                                                                                                                                                                                                                                                                                                   | DARDAL .          |                                          | Listing #    | 594487  |
|                   | 1 800 1 8017"<br>1 10 1 1 1 1 1 1 1 1 1 1 1 1 1 1 1 1 1                                                                                                                                                                                                                                                                                                 | - Differences     | And An And And And And And And And And A | Taxes        | 6443.00 |
| LS                |                                                                                                                                                                                                                                                                                                                                                         |                   |                                          |              |         |
|                   |                                                                                                                                                                                                                                                                                                                                                         |                   |                                          |              |         |