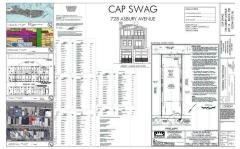

728 Asbury, Ocean City, NJ, 08226

PROPERTY DETAILS

Price \$1,150,000.00

| Total Rooms  |         |
|--------------|---------|
| Bedrooms     | 0       |
| Baths Full   | 0       |
| Baths Half   | 0       |
| Year Built   | 1925    |
| Туре         |         |
| Block Number | 708     |
| Listing #    | 594487  |
| Taxes        | 6443.00 |
|              |         |

## COMMENTS

PRIME MIXED-USE DEVELOPMENT OPPORTUNITY ON ASBURY AVE! This rare mixed-use property offers a blank canvas for your vision in the heart of Ocean City\'s bustling Asbury Ave. This project comes shovel ready. With city-approved plans in hand, this property is set for transformation into a dynamic space featuring: - Two residential living units, ideal for vacationers or yea...

|                                      | PROPERTY FEATURES        |                                      |                    |  |
|--------------------------------------|--------------------------|--------------------------------------|--------------------|--|
| OutsideFeatures<br>Deck<br>Sidewalks | ParkingGarage<br>Two Car | Heating<br>Forced Air<br>Gas-Natural | Cooling<br>Central |  |
| HotWater<br>Gas                      | Water<br>Public          | Sewer<br>Public Sewer                |                    |  |