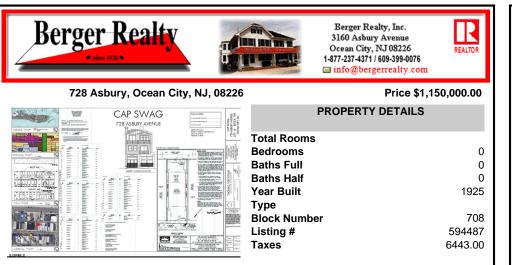

## COMMENTS

PRIME MIXED-USE DEVELOPMENT OPPORTUNITY ON ASBURY AVE! This rare mixed-use property offers a blank canvas for your vision in the heart of Ocean City\'s bustling Asbury Ave. This project comes shovel ready. With city-approved plans in hand, this property is set for transformation into a dynamic space featuring: - Two residential living units, ideal for vacationers or yea...