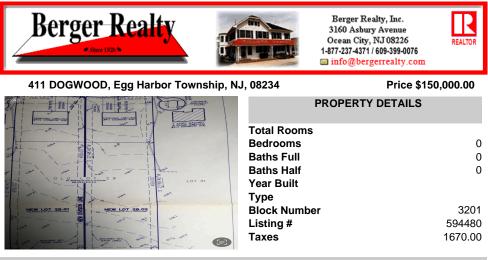

COMMENTS

Build your new home on a Dogwood ave in Egg Harbor Township. One vacant lot left; in a size of 1,04 acres; with dimensions 94 x 482. All utilities on the street, zoned residential, buildable lot for a single family home Top location for a family oriented neighborhood.Located with walking distance to the enormous and beautiful Tony Canale Park, wallking distance to the 7 m...

## COMMENTS

Build your new home on a Dogwood ave in Egg Harbor Township. One vacant lot left; in a size of 1,04 acres; with dimensions 94 x 482. All utilities on the street, zoned residential, buildable lot for a single family home Top location for a family oriented neighborhood.Located with walking distance to the enormous and beautiful Tony Canale Park, wallking distance to the 7 m...