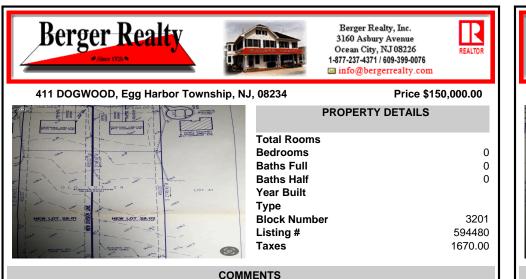

COMMENTS

Build your new home on a Dogwood ave in Egg Harbor Township. One vacant lot left; in a size of 1,04 acres; with dimensions 94 x 482. All utilities on the street, zoned residential, buildable lot for a single family home Top location for a family oriented neighborhood.Located with walking distance to the enormous and beautiful Tony Canale Park, wallking distance to the 7 m...

## COMMENTS

Build your new home on a Dogwood ave in Egg Harbor Township. One vacant lot left; in a size of 1,04 acres; with dimensions 94 x 482. All utilities on the street, zoned residential, buildable lot for a single family home Top location for a family oriented neighborhood.Located with walking distance to the enormous and beautiful Tony Canale Park, wallking distance to the 7 m...