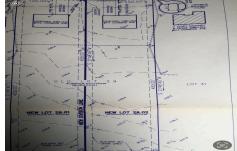

# **COMMENTS**

Build your new home on a Dogwood ave in Egg Harbor Township. One vacant lot left; in a size of 1,04 acres; with dimensions  $94 \times 482$ . All utilities on the street, zoned residential, buildable lot for a single family home Top location for a family oriented neighborhood. Located with walking distance to the enormous and beautiful Tony Canale Park, wallking distance to the 7 m...

# COMMENTS

Build your new home on a Dogwood ave in Egg Harbor Township. One vacant lot left; in a size of 1,04 acres; with dimensions  $94 \times 482$ . All utilities on the street, zoned residential, buildable lot for a single family home Top location for a family oriented neighborhood. Located with walking distance to the enormous and beautiful Tony Canale Park, wallking distance to the 7 m...