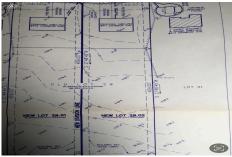

# **COMMENTS**

Build your new home on a Dogwood ave in Egg Harbor Township. One vacant lot left; in a size of 1,04 acres; with dimensions  $94 \times 482$ . All utilities on the street, zoned residential, buildable lot for a single family home Top location for a family oriented neighborhood. Located with walking distance to the enormous and beautiful Tony Canale Park, wallking distance to the 7 m...

# COMMENTS

Build your new home on a Dogwood ave in Egg Harbor Township. One vacant lot left; in a size of 1,04 acres; with dimensions  $94 \times 482$ . All utilities on the street, zoned residential, buildable lot for a single family home Top location for a family oriented neighborhood. Located with walking distance to the enormous and beautiful Tony Canale Park, wallking distance to the 7 m...