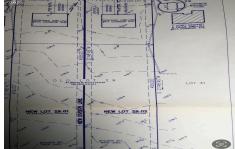

# **COMMENTS**

Build your new home on a Dogwood ave in Egg Harbor Township. One vacant lot left; in a size of 1,04 acres; with dimensions  $94 \times 482$ . All utilities on the street, zoned residential, buildable lot for a single family home Top location for a family oriented neighborhood.Located with walking distance to the enormous and beautiful Tony Canale Park, wallking distance to the 7 m...

# COMMENTS

Build your new home on a Dogwood ave in Egg Harbor Township. One vacant lot left; in a size of 1,04 acres; with dimensions 94 x 482. All utilities on the street, zoned residential, buildable lot for a single family home Top location for a family oriented neighborhood.Located with walking distance to the enormous and beautiful Tony Canale Park, wallking distance to the 7 m...