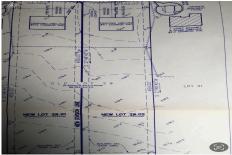

# **COMMENTS**

Build your new home on a Dogwood ave in Egg Harbor Township. One vacant lot left; in a size of 1,04 acres; with dimensions  $94 \times 482$ . All utilities on the street, zoned residential, buildable lot for a single family home Top location for a family oriented neighborhood.Located with walking distance to the enormous and beautiful Tony Canale Park, wallking distance to the 7 m...

# COMMENTS

Build your new home on a Dogwood ave in Egg Harbor Township. One vacant lot left; in a size of 1,04 acres; with dimensions 94 x 482. All utilities on the street, zoned residential, buildable lot for a single family home Top location for a family oriented neighborhood.Located with walking distance to the enormous and beautiful Tony Canale Park, wallking distance to the 7 m...