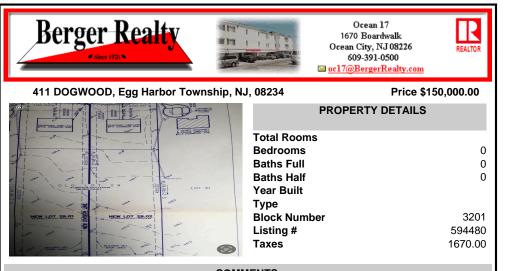

COMMENTS

Build your new home on a Dogwood ave in Egg Harbor Township. One vacant lot left; in a size of 1,04 acres; with dimensions 94 x 482. All utilities on the street, zoned residential, buildable lot for a single family home Top location for a family oriented neighborhood.Located with walking distance to the enormous and beautiful Tony Canale Park, wallking distance to the 7 m...

## COMMENTS

Build your new home on a Dogwood ave in Egg Harbor Township. One vacant lot left; in a size of 1,04 acres; with dimensions 94 x 482. All utilities on the street, zoned residential, buildable lot for a single family home Top location for a family oriented neighborhood.Located with walking distance to the enormous and beautiful Tony Canale Park, wallking distance to the 7 m...