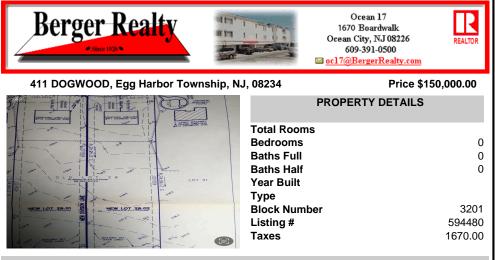

COMMENTS

Build your new home on a Dogwood ave in Egg Harbor Township. One vacant lot left; in a size of 1,04 acres; with dimensions 94 x 482. All utilities on the street, zoned residential, buildable lot for a single family home Top location for a family oriented neighborhood.Located with walking distance to the enormous and beautiful Tony Canale Park, wallking distance to the 7 m...

## COMMENTS

Build your new home on a Dogwood ave in Egg Harbor Township. One vacant lot left; in a size of 1,04 acres; with dimensions 94 x 482. All utilities on the street, zoned residential, buildable lot for a single family home Top location for a family oriented neighborhood.Located with walking distance to the enormous and beautiful Tony Canale Park, wallking distance to the 7 m...