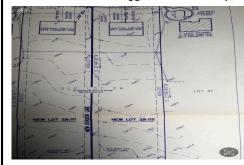

# **COMMENTS**

Build your new home on a Dogwood ave in Egg Harbor Township. One vacant lot left; in a size of 1,04 acres; with dimensions 94 x 482. All utilities on the street, zoned residential, buildable lot for a single family home Top location for a family oriented neighborhood.Located with walking distance to the enormous and beautiful Tony Canale Park, walking distance to the 7 m...

# COMMENTS

Build your new home on a Dogwood ave in Egg Harbor Township. One vacant lot left; in a size of 1,04 acres; with dimensions  $94 \times 482$ . All utilities on the street, zoned residential, buildable lot for a single family home Top location for a family oriented neighborhood. Located with walking distance to the enormous and beautiful Tony Canale Park, wallking distance to the 7 m...