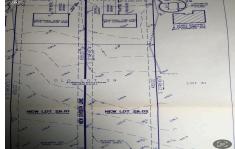

# **COMMENTS**

Build your new home on a Dogwood ave in Egg Harbor Township. One vacant lot left; in a size of 1,04 acres; with dimensions 94 x 482. All utilities on the street, zoned residential, buildable lot for a single family home Top location for a family oriented neighborhood.Located with walking distance to the enormous and beautiful Tony Canale Park, walking distance to the 7 m...

# COMMENTS

Build your new home on a Dogwood ave in Egg Harbor Township. One vacant lot left; in a size of 1,04 acres; with dimensions  $94 \times 482$ . All utilities on the street, zoned residential, buildable lot for a single family home Top location for a family oriented neighborhood. Located with walking distance to the enormous and beautiful Tony Canale Park, wallking distance to the 7 m...