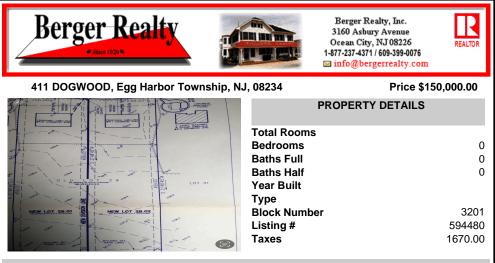

COMMENTS

Build your new home on a Dogwood ave in Egg Harbor Township. One vacant lot left; in a size of 1,04 acres; with dimensions 94 x 482. All utilities on the street, zoned residential, buildable lot for a single family home Top location for a family oriented neighborhood.Located with walking distance to the enormous and beautiful Tony Canale Park, wallking distance to the 7 m...

## COMMENTS

Build your new home on a Dogwood ave in Egg Harbor Township. One vacant lot left; in a size of 1,04 acres; with dimensions 94 x 482. All utilities on the street, zoned residential, buildable lot for a single family home Top location for a family oriented neighborhood.Located with walking distance to the enormous and beautiful Tony Canale Park, wallking distance to the 7 m...