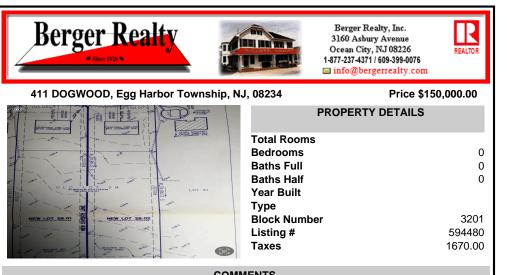

COMMENTS

Build your new home on a Dogwood ave in Egg Harbor Township. One vacant lot left; in a size of 1,04 acres; with dimensions 94 x 482. All utilities on the street, zoned residential, buildable lot for a single family home Top location for a family oriented neighborhood.Located with walking distance to the enormous and beautiful Tony Canale Park, wallking distance to the 7 m...

## COMMENTS

Build your new home on a Dogwood ave in Egg Harbor Township. One vacant lot left; in a size of 1,04 acres; with dimensions 94 x 482. All utilities on the street, zoned residential, buildable lot for a single family home Top location for a family oriented neighborhood.Located with walking distance to the enormous and beautiful Tony Canale Park, wallking distance to the 7 m...