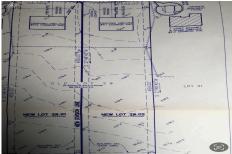

# COMMENTS

Build your new home on a Dogwood ave in Egg Harbor Township. One vacant lot left; in a size of 1,04 acres; with dimensions 94 x 482. All utilities on the street, zoned residential, buildable lot for a single family home Top location for a family oriented neighborhood.Located with walking distance to the enormous and beautiful Tony Canale Park, wallking distance to the 7 m...