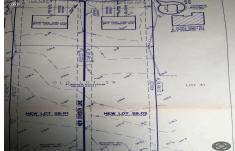

# **COMMENTS**

Build your new home on a Dogwood ave in Egg Harbor Township. One vacant lot left; in a size of 1,04 acres; with dimensions 94  $\times$  482. All utilities on the street, zoned residential, buildable lot for a single family home Top location for a family oriented neighborhood.Located with walking distance to the enormous and beautiful Tony Canale Park, walking distance to the 7 m...