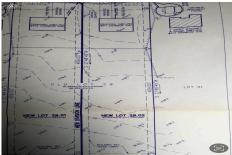

# **COMMENTS**

Build your new home on a Dogwood ave in Egg Harbor Township. One vacant lot left; in a size of 1,04 acres; with dimensions 94  $\times$  482. All utilities on the street, zoned residential, buildable lot for a single family home Top location for a family oriented neighborhood.Located with walking distance to the enormous and beautiful Tony Canale Park, walking distance to the 7 m...

# COMMENTS

Build your new home on a Dogwood ave in Egg Harbor Township. One vacant lot left; in a size of 1,04 acres; with dimensions  $94 \times 482$ . All utilities on the street, zoned residential, buildable lot for a single family home Top location for a family oriented neighborhood. Located with walking distance to the enormous and beautiful Tony Canale Park, wallking distance to the 7 m...