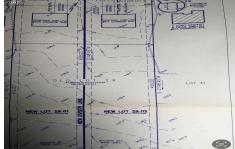

# **COMMENTS**

Build your new home on a Dogwood ave in Egg Harbor Township. One vacant lot left; in a size of 1,04 acres; with dimensions 94  $\times$  482. All utilities on the street, zoned residential, buildable lot for a single family home Top location for a family oriented neighborhood.Located with walking distance to the enormous and beautiful Tony Canale Park, walking distance to the 7 m...

# COMMENTS

Build your new home on a Dogwood ave in Egg Harbor Township. One vacant lot left; in a size of 1,04 acres; with dimensions  $94 \times 482$ . All utilities on the street, zoned residential, buildable lot for a single family home Top location for a family oriented neighborhood. Located with walking distance to the enormous and beautiful Tony Canale Park, wallking distance to the 7 m...