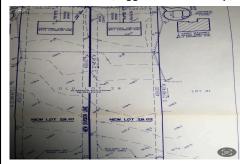

# **COMMENTS**

Build your new home on a Dogwood ave in Egg Harbor Township. One vacant lot left; in a size of 1,04 acres; with dimensions 94 x 482. All utilities on the street, zoned residential, buildable lot for a single family home Top location for a family oriented neighborhood.Located with walking distance to the enormous and beautiful Tony Canale Park, walking distance to the 7 m...

# COMMENTS

Build your new home on a Dogwood ave in Egg Harbor Township. One vacant lot left; in a size of 1,04 acres; with dimensions  $94 \times 482$ . All utilities on the street, zoned residential, buildable lot for a single family home Top location for a family oriented neighborhood. Located with walking distance to the enormous and beautiful Tony Canale Park, wallking distance to the 7 m...