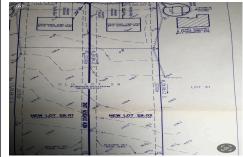

# **COMMENTS**

Build your new home on a Dogwood ave in Egg Harbor Township. One vacant lot left; in a size of 1,04 acres; with dimensions 94 x 482. All utilities on the street, zoned residential, buildable lot for a single family home Top location for a family oriented neighborhood.Located with walking distance to the enormous and beautiful Tony Canale Park, walking distance to the 7 m...

# COMMENTS

Build your new home on a Dogwood ave in Egg Harbor Township. One vacant lot left; in a size of 1,04 acres; with dimensions  $94 \times 482$ . All utilities on the street, zoned residential, buildable lot for a single family home Top location for a family oriented neighborhood. Located with walking distance to the enormous and beautiful Tony Canale Park, wallking distance to the 7 m...