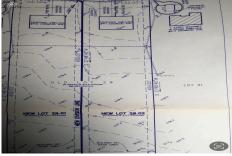

# **COMMENTS**

Build your new home on a Dogwood ave in Egg Harbor Township. One vacant lot left; in a size of 1,04 acres; with dimensions 94  $\times$  482. All utilities on the street, zoned residential, buildable lot for a single family home Top location for a family oriented neighborhood.Located with walking distance to the enormous and beautiful Tony Canale Park, walking distance to the 7 m...

# COMMENTS

Build your new home on a Dogwood ave in Egg Harbor Township. One vacant lot left; in a size of 1,04 acres; with dimensions  $94 \times 482$ . All utilities on the street, zoned residential, buildable lot for a single family home Top location for a family oriented neighborhood. Located with walking distance to the enormous and beautiful Tony Canale Park, wallking distance to the 7 m...