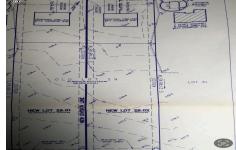

# **COMMENTS**

Build your new home on a Dogwood ave in Egg Harbor Township. One vacant lot left; in a size of 1,04 acres; with dimensions 94  $\times$  482. All utilities on the street, zoned residential, buildable lot for a single family home Top location for a family oriented neighborhood.Located with walking distance to the enormous and beautiful Tony Canale Park, walking distance to the 7 m...

# COMMENTS

Build your new home on a Dogwood ave in Egg Harbor Township. One vacant lot left; in a size of 1,04 acres; with dimensions  $94 \times 482$ . All utilities on the street, zoned residential, buildable lot for a single family home Top location for a family oriented neighborhood. Located with walking distance to the enormous and beautiful Tony Canale Park, wallking distance to the 7 m...