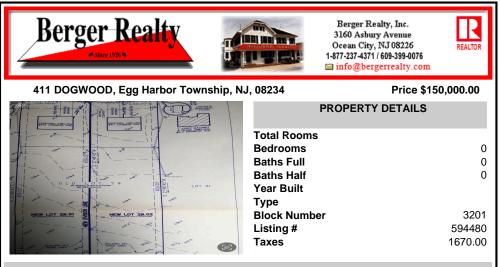

## COMMENTS

Build your new home on a Dogwood ave in Egg Harbor Township. One vacant lot left; in a size of 1,04 acres; with dimensions 94 x 482. All utilities on the street, zoned residential, buildable lot for a single family home Top location for a family oriented neighborhood.Located with walking distance to the enormous and beautiful Tony Canale Park, wallking distance to the 7 m...