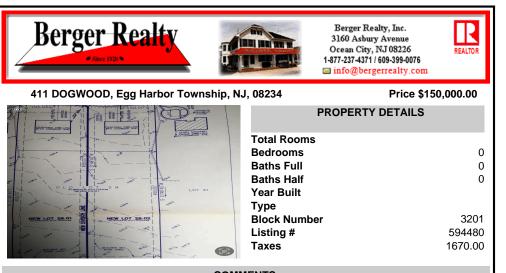

# COMMENTS

Build your new home on a Dogwood ave in Egg Harbor Township. One vacant lot left; in a size of 1,04 acres; with dimensions 94 x 482. All utilities on the street, zoned residential, buildable lot for a single family home Top location for a family oriented neighborhood.Located with walking distance to the enormous and beautiful Tony Canale Park, wallking distance to the 7 m...