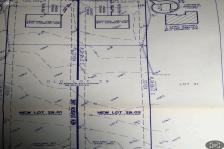

# **COMMENTS**

Taxes

Build your new home on a Dogwood ave in Egg Harbor Township. One vacant lot left; in a size of 1,04 acres; with dimensions 94 x 482. All utilities on the street, zoned residential, buildable lot for a single family home Top location for a family oriented neighborhood.Located with walking distance to the enormous and beautiful Tony Canale Park, wallking distance to the 7 m...

# COMMENTS

Build your new home on a Dogwood ave in Egg Harbor Township. One vacant lot left; in a size of 1,04 acres; with dimensions 94 x 482. All utilities on the street, zoned residential, buildable lot for a single family home Top location for a family oriented neighborhood.Located with walking distance to the enormous and beautiful Tony Canale Park, wallking distance to the 7 m...