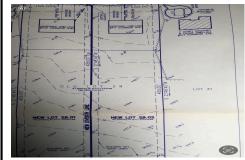

# **COMMENTS**

Taxes

Build your new home on a Dogwood ave in Egg Harbor Township. One vacant lot left; in a size of 1,04 acres; with dimensions 94 x 482. All utilities on the street, zoned residential, buildable lot for a single family home Top location for a family oriented neighborhood.Located with walking distance to the enormous and beautiful Tony Canale Park, wallking distance to the 7 m...

# COMMENTS

Build your new home on a Dogwood ave in Egg Harbor Township. One vacant lot left; in a size of 1,04 acres; with dimensions 94 x 482. All utilities on the street, zoned residential, buildable lot for a single family home Top location for a family oriented neighborhood.Located with walking distance to the enormous and beautiful Tony Canale Park, wallking distance to the 7 m...