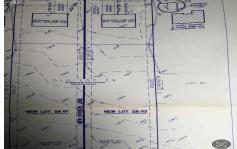

# **COMMENTS**

Build your new home on a Dogwood ave in Egg Harbor Township. One vacant lot left; in a size of 1,04 acres; with dimensions 94 x 482. All utilities on the street, zoned residential, buildable lot for a single family home Top location for a family oriented neighborhood.Located with walking distance to the enormous and beautiful Tony Canale Park, walking distance to the 7 m...

# COMMENTS

Build your new home on a Dogwood ave in Egg Harbor Township. One vacant lot left; in a size of 1,04 acres; with dimensions  $94 \times 482$ . All utilities on the street, zoned residential, buildable lot for a single family home Top location for a family oriented neighborhood. Located with walking distance to the enormous and beautiful Tony Canale Park, wallking distance to the 7 m...