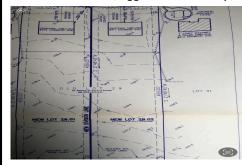

# **COMMENTS**

Build your new home on a Dogwood ave in Egg Harbor Township. One vacant lot left; in a size of 1,04 acres; with dimensions 94 x 482. All utilities on the street, zoned residential, buildable lot for a single family home Top location for a family oriented neighborhood.Located with walking distance to the enormous and beautiful Tony Canale Park, walking distance to the 7 m...

# COMMENTS

Build your new home on a Dogwood ave in Egg Harbor Township. One vacant lot left; in a size of 1,04 acres; with dimensions  $94 \times 482$ . All utilities on the street, zoned residential, buildable lot for a single family home Top location for a family oriented neighborhood. Located with walking distance to the enormous and beautiful Tony Canale Park, wallking distance to the 7 m...